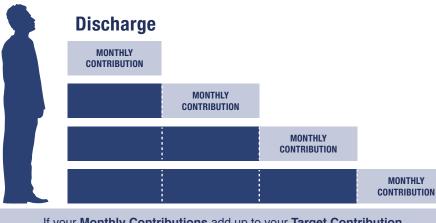

Travel Applications must be made online at least 14 days in advance.

If your **Monthly Contributions** add up to your **Target Contribution** at the various points of review, you will be eligible for a discharge.