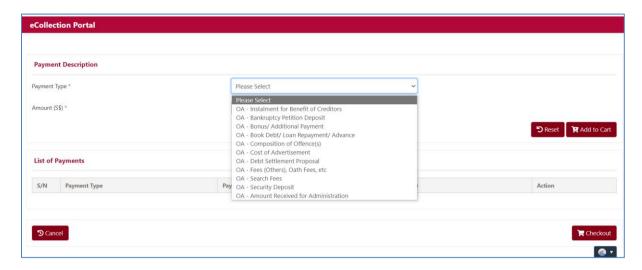

1.2. Select the Official Assignee (OA-Bankruptcy) for transactions to be made to the Official Assignee's office.

1.3. Select the type of payment to be made using the drop-down box below.

1.4. Please input the amount before you click the "Add to Cart" button. Once you have added all the payments you wish to make, click "Checkout" to complete transaction. Please retain the copies of your receipts for your own reference.

## Step 2 Types of Payment

2.1. OA - Instalment for Benefit of Creditors: This is for the payment of your monthly contribution / instalment to your bankruptcy estate and you are required to input your case number, NRIC / FIN / Passport number and the amount before you select the "Add to Cart" button.