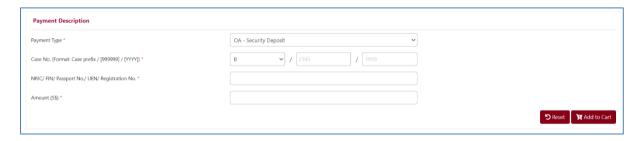

2.10. *OA - Security Deposit:* To make a security deposit payment to your bankruptcy estate, please enter your case number, NRIC / FIN / Passport number and the amount before you select the "Add to Cart" button. Please also submit the copy of the receipt of payment via <a href="https://go.gov.sg/contactminlaw">https://go.gov.sg/contactminlaw</a>.