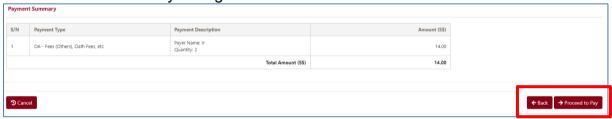

3.2 You will be directed to the Payment Summary page where you can review all the payments you have added before you click on "Proceed to Pay". You may also click "Back" to make any changes.

3.3 At this stage, you will see the transaction details. Please provide your email address for us to send the receipt.