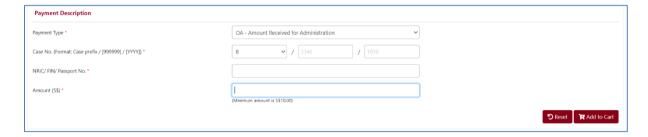

2.11. Amount Received for Administration: To make this payment to your bankruptcy estate, please enter your case number, NRIC / FIN / Passport number and the amount before you select the "Add to Cart" button. Please also submit the copy of the receipt of payment via <a href="https://go.gov.sg/contactminlaw">https://go.gov.sg/contactminlaw</a>.