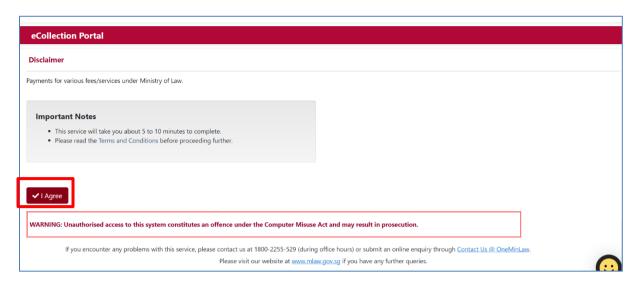

# Step 1 Accessing MinLaw's eCollection Portal

1.1 You can access our Minlaw e-Collection portal via <a href="https://go.gov.sg/ecp">https://go.gov.sg/ecp</a> and clicking the "I Agree" icon to proceed.