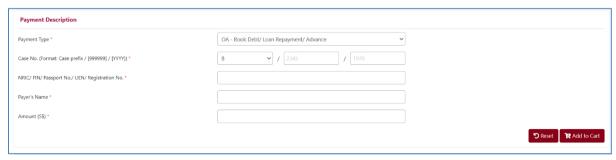

2.4. OA-Book Debt/Loan Repayment/Advance: This is applicable for book debts or repayment that are owed to the bankruptcy estate. Please enter the case number, payer's details and the amount before you select the "Add to Cart" button.