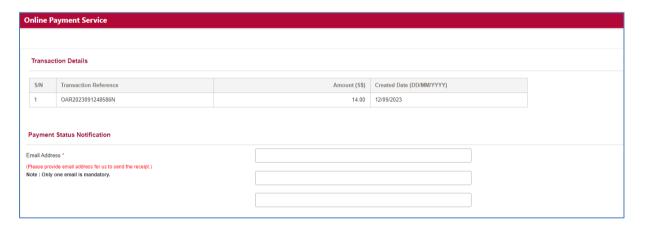

3.2 You will be directed to the Payment Summary page where you can review all the payments you have added before you click on "Proceed to Pay". You may also click "Back" to make any changes.

3.3 At this stage, you will see the transaction details. Please provide your email address for us to send the receipt.