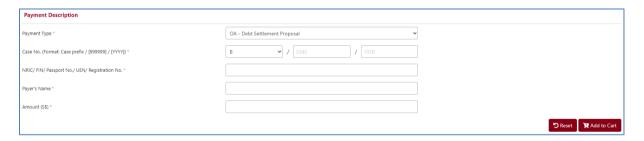

2.7. *OA - Debt Settlement Proposal:* If you are making a debt settlement proposal for a bankrupt, please enter the case number, payer's details and the amount before you select the "Add to Cart" button. Please also submit a copy of the payer's identity card and 'Application for Discharge From Bankruptcy Form' in relation to the payment via <a href="https://go.gov.sg/contactminlaw">https://go.gov.sg/contactminlaw</a>.