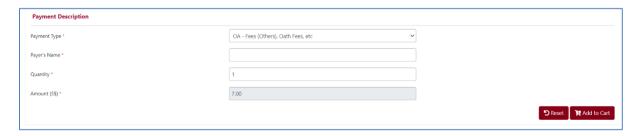

2.8. *OA - Fees (Others), Oath Fees, etc.:* To make payment for any oath fee (\$7 per oath), please enter the payer's details and the number of oaths before you select the "Add to Cart" button Please also submit the copy of the receipt of payment via <a href="https://go.gov.sg/contactminlaw">https://go.gov.sg/contactminlaw</a>.