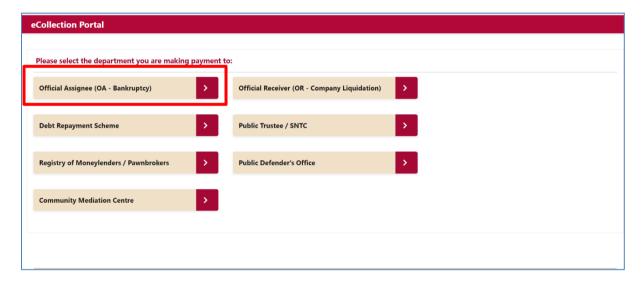

1.2. Select the Official Assignee (OA-Bankruptcy) for transactions to be made to the Official Assignee's office.

1.3. Select the type of payment to be made using the drop-down box below.

1.4. Please input the amount before you click the "Add to Cart" button. Once you have added all the payments you wish to make, click "Checkout" to complete transaction. Please retain the copies of your receipts for your own reference.