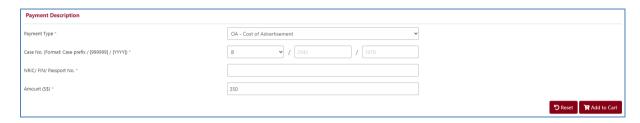

2.6. Cost of Advertisement: To make for the cost of advertisement for discharge, please enter your case number, NRIC / FIN / Passport number and the amount of \$350 before you select the "Add to Cart" button.