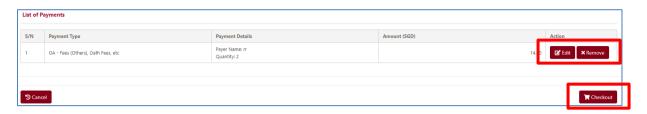

#### Step 3 Making Payment

3.1 The payment you have added to cart will be shown under the "List of Payments". You can click edit to make any changes to each payment and click remove to delete any payment. Otherwise, click "Checkout" to proceed to payment page.