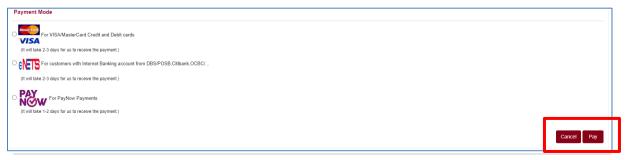

3.4 Please select your preferred payment mode and click "Pay" to proceed. Please follow the instructions for your preferred payment mode. Once successful, you will be directed back to our portal where you will see the payment details. A receipt will also be sent to the email address you have previously provided.