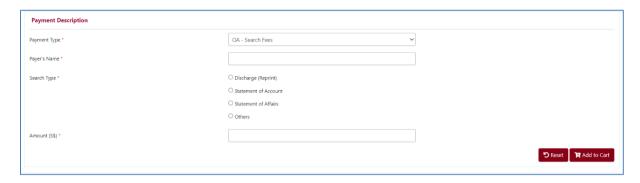

2.9. *OA - Search Fees:* To make payment for any search fee, please select the type of search request (e.g., discharge certificate) and enter the payer's details before you select the "Add to Cart" button. Please also submit the copy of the receipt of payment via <a href="https://go.gov.sg/contactminlaw">https://go.gov.sg/contactminlaw</a>.