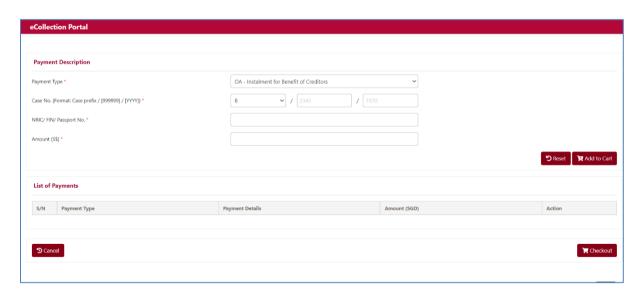

## Step 2 Types of Payment

2.1. OA - Instalment for Benefit of Creditors: This is for the payment of your monthly contribution / instalment to your bankruptcy estate and you are required to input your case number, NRIC / FIN / Passport number and the amount before you select the "Add to Cart" button.